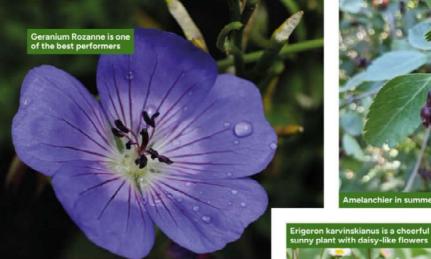

#### Hardy Geranium 'Rozanne', cranesbill

This hardy Geranium just continues to deliver, from the first blooms in very early May right through to November or even December. It produces electrifying, violet-blue flowers, forms a pleasingly neat mound to around 45cm high and will scramble outwards. It's very easy to maintain and is ready to sprout again every spring. There are many more hardy geraniums, but not all will provide repeat flowering so generously.

#### Erigeron karvinskianus, Mexican fleabane

This charming, wildlife-friendly perennial will not disappoint. From spring through to late autumn it produces daisy-like pink and white flowers in abundance. Allow it to cascade over walls and rocks, and soften nooks and crannies. It provides months of pleasure and demands almost no effort from the gardener provided you plant it in sunshine. What's not to love?