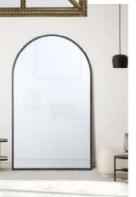

## norniM Mirror

For checking your appearance, adding interest and increasing the feeling of light and space, hanging a looking glass or two will instantly enhance your home.

Add softness and refinement with elegant curves and a handwoven rattan frame. Lola mirror, £285, Sweetpea & Willow. www.sweetpeaandwillow.com