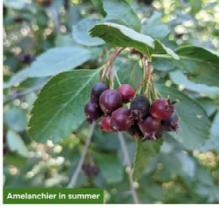

#### Amelanchier: snowy mespilus tree

This shrub offers so much throughout the seasons. Spring flowers are like white stars, almost rivalling Magnolia stellata. But unlike the star Magnolia, Amelanchier keeps on giving. Small, edible, black fruits are loved by birds, then there is the most vibrant autumn colour you could wish for. If you choose a pleasing multi-stemmed form and continue to shape gently as it grows, the tree will have a pleasing winter skeleton.