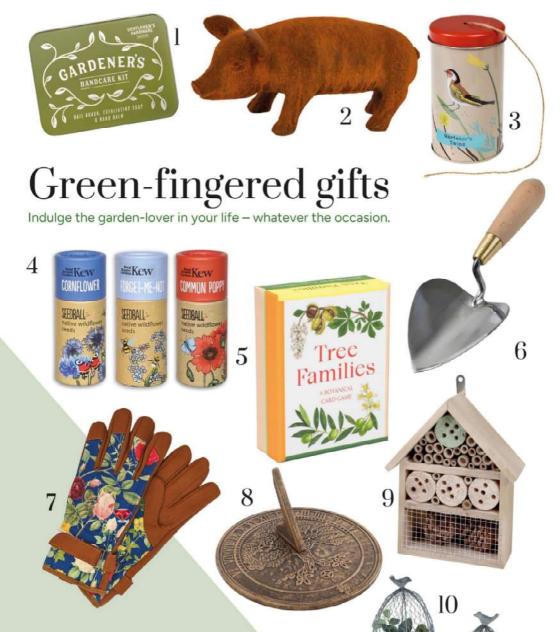

Opening Hours: Monday to Saturday 9am to 5pm www.webbhousefurnishers.co.uk

- 1 Gardener's Handcare Kit, £15, www.johnlewis.com
- 2 Rusty Decorative Pig, £59.00, www.marquisanddawe.co.uk
- 3 Gardener's Twine in a Tin, £4.95, www.rexlondon.com
- 4 Wildflower Seedballs, £6.50, shop.kew.org
- 5 Tree Families Card Game, £12.99, www.laurenceking.com
- 6 Heart Shaped Trowel, £22.95, www.annabeljames.co.uk
- 7 Rose Gardening Gloves, £20, shop.kew.org
- 8 Tree of Life Terracotta Sundial, £16.99, shop.tenovuscancercare.org.uk
- 9 Palisade Hanging Bumblebee House, £19.99, www.wayfair.co.uk
- 10 Garden Cloches, Set of 2, from £12.99, www.thewisteriatree.co.uk