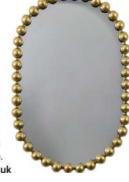

Make a statement with a modern take on the traditional bobbin frame, adding the luxe look of gold. Large Racetrack oval gold bobbin wall mirror, £175, Click Style. www.clickstyle.co.uk