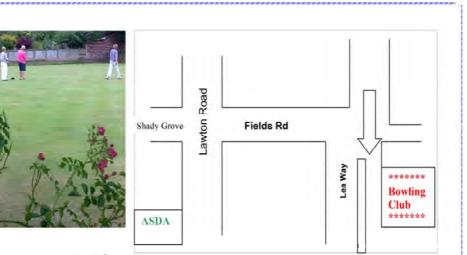

# Fresh Air

Alsager Bowling Club, Fields Road, ST7 2NA

Good Exercise

## Open Day Sunday 14th April 2024 Come and Join Us from 10.30

Green available to members 7 days a week during the season. Indoor Bowls played in Club House during winter months. Pleasure bowling only. More details: Phone 01782 787556; alsagerbrc@gmail.com. or alsagerbowlingclub-fieldsroad.co.uk